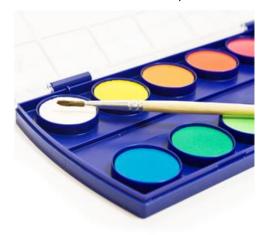

- A) Face flannel
- B) Basket
- C) Mirror
- D) Kettle

- A) Paint
- B) Crayon
- C) Lamp
- D) Tapeline
- **6.** Choose the correct description for the image.

- A) Record player
- B) Stool
- C) Cushion
- D) Television