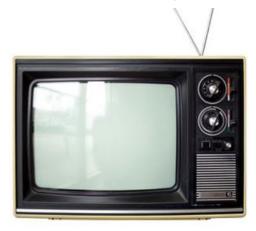

- A) Face flannel
- B) Basket
- C) Mirror
- D) Kettle

- A) Paint
- B) Crayon
- C) Lamp
- D) Tapeline
- **6.** Choose the correct description for the image.

- A) Record player
- B) Stool
- C) Cushion
- D) Television