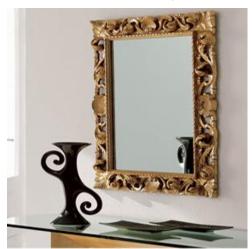

- A) Bowl
- B) Wrench
- C) Strainer
- D) Plane
- **2.** Choose the correct description for the image.

- A) Bath
- B) Compass
- C) Microwave oven
- D) Nail

- A) Bulb
- B) Toothbrush
- C) Soap
- D) Carpet
- **4.** Choose the correct description for the image.

- A) Face flannel
- B) Basket
- C) Mirror
- D) Kettle

- A) Paint
- B) Crayon
- C) Lamp
- D) Tapeline
- **6.** Choose the correct description for the image.

- A) Record player
- B) Stool
- C) Cushion
- D) Television