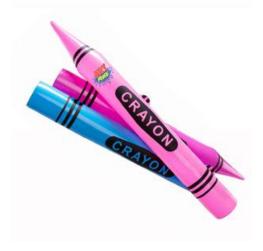

- A) Face flannel
- B) Basket
- C) Mirror
- D) Kettle

- A) Paint
- B) Crayon
- C) Lamp
- D) Tapeline
- **6.** Choose the correct description for the image.

- A) Record player
- B) Stool
- C) Cushion
- D) Television