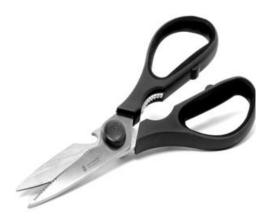

- A) Bath
- B) Face flannel
- C) Clown
- D) Lamp

- A) Blackboard
- B) Eraser
- C) Plane
- D) Rocking horse

- A) Screw
- B) Crayon
- C) Drill
- D) Hacksaw

- A) Plane
- B) Paint gun
- C) Perfume
- D) Scissors