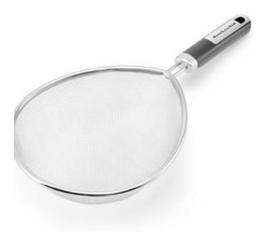

#### Instructions

- Look at the image in the question.
- Choose the correct description for the image.
- Click on "Submit" to confirm your answer.
- Use the **Question List** in the upper left corner to jump to a certain question.
- **1.** Choose the correct description for the image.

- A) Bowl
- B) Wrench
- C) Strainer
- D) Plane
- **2.** Choose the correct description for the image.

- A) Bath
- B) Compass
- C) Microwave oven
- D) Nail

- A) Bulb
- B) Toothbrush
- C) Soap
- D) Carpet
- **4.** Choose the correct description for the image.