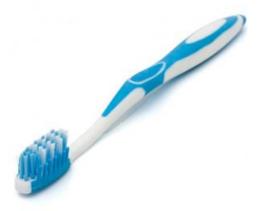

- A) Bowl
- B) Wrench
- C) Strainer
- D) Plane
- **2.** Choose the correct description for the image.

- A) Bath
- B) Compass
- C) Microwave oven
- D) Nail

- A) Bulb
- B) Toothbrush
- C) Soap
- D) Carpet
- **4.** Choose the correct description for the image.