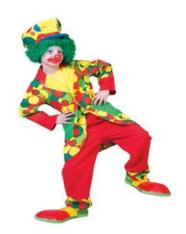

- A) Bath
- B) Face flannel
- C) Clown
- D) Lamp

- A) Blackboard
- B) Eraser
- C) Plane
- D) Rocking horse

- A) Screw
- B) Crayon
- C) Drill
- D) Hacksaw

- A) Plane
- B) Paint gun
- C) Perfume
- D) Scissors