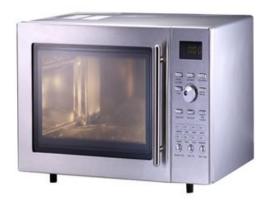

- A) Bowl
- B) Wrench
- C) Strainer
- D) Plane
- **2.** Choose the correct description for the image.

- A) Bath
- B) Compass
- C) Microwave oven
- D) Nail

- A) Bulb
- B) Toothbrush
- C) Soap
- D) Carpet
- **4.** Choose the correct description for the image.