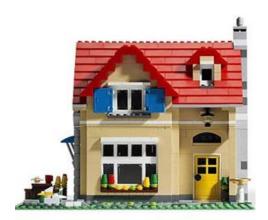

- A) Telephone
- B) Maid
- C) School bag
- D) Fridge
- **2.** Choose the correct description for the image.

- A) Gas cooker
- B) Farm
- C) House
- D) Hacksaw

- A) Staple gun
- B) Bulb
- C) Dice
- D) Table
- **4.** Choose the correct description for the image.