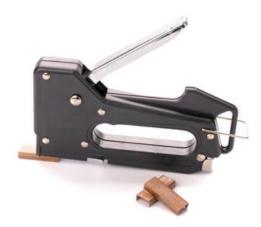

- A) Telephone
- B) Maid
- C) School bag
- D) Fridge
- **2.** Choose the correct description for the image.

- A) Gas cooker
- B) Farm
- C) House
- D) Hacksaw

- A) Staple gun
- B) Bulb
- C) Dice
- D) Table
- **4.** Choose the correct description for the image.