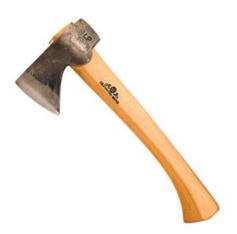

hoose the correct description for the image.



- A) Telephone
- B) Maid
- C) School bag
- D) Fridge
- **2.** Choose the correct description for the image.



- A) Gas cooker
- B) Farm
- C) House
- D) Hacksaw



- A) Staple gun
- B) Bulb
- C) Dice
- D) Table
- **4.** Choose the correct description for the image.



- A) Tack
- B) Spanner
- C) Clown
- D) Shelf



- A) Hair dryer
- B) Spanner
- C) File
- D) Staple gun
- **6.** Choose the correct description for the image.



- A) Chisel
- B) Notebook
- C) School bag
- D) Motorcycle



- A) Radio
- B) Bed
- C) Bulb
- D) Doll's house
- **8.** Choose the correct description for the image.



- A) Bed
- B) Fridge
- C) Fork
- D) Rattle



- A) Egg cup
- B) Staple gun
- C) Basket
- D) Potty
- **10.** Choose the correct description for the image.



- A) Camera
- B) Doll
- C) Taxi
- D) Axe

# Answer Keys

| Question | Answer |
|----------|--------|
| 1        | В      |
| 2        | С      |
| 3        | В      |
| 4        | В      |
| 5        | С      |

| Question | Answer |
|----------|--------|
| 6        | Α      |
| 7        | Α      |
| 8        | Α      |
| 9        | В      |
| 10       | D      |