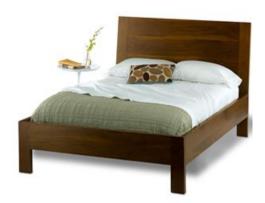

- A) Radio
- B) Bed
- C) Bulb
- D) Doll's house
- **8.** Choose the correct description for the image.

- A) Bed
- B) Fridge
- C) Fork
- D) Rattle

- A) Egg cup
- B) Staple gun
- C) Basket
- D) Potty
- **10.** Choose the correct description for the image.