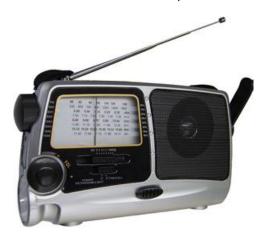

- A) Radio
- B) Bed
- C) Bulb
- D) Doll's house
- **8.** Choose the correct description for the image.

- A) Bed
- B) Fridge
- C) Fork
- D) Rattle

- A) Egg cup
- B) Staple gun
- C) Basket
- D) Potty
- **10.** Choose the correct description for the image.