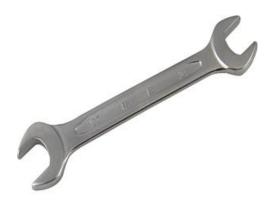

- A) Tack
- B) Spanner
- C) Clown
- D) Shelf

- A) Hair dryer
- B) Spanner
- C) File
- D) Staple gun
- **6.** Choose the correct description for the image.

- A) Chisel
- B) Notebook
- C) School bag
- D) Motorcycle