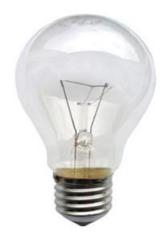

- A) Telephone
- B) Maid
- C) School bag
- D) Fridge
- **2.** Choose the correct description for the image.

- A) Gas cooker
- B) Farm
- C) House
- D) Hacksaw

- A) Staple gun
- B) Bulb
- C) Dice
- D) Table
- **4.** Choose the correct description for the image.