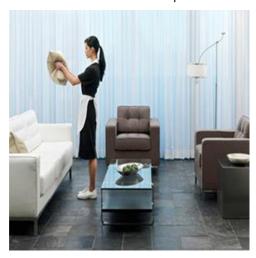

- A) Telephone
- B) Maid
- C) School bag
- D) Fridge
- **2.** Choose the correct description for the image.

- A) Gas cooker
- B) Farm
- C) House
- D) Hacksaw

- A) Staple gun
- B) Bulb
- C) Dice
- D) Table
- **4.** Choose the correct description for the image.