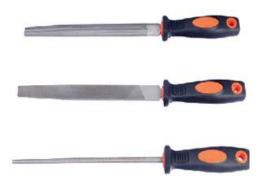

- A) Tack
- B) Spanner
- C) Clown
- D) Shelf

- A) Hair dryer
- B) Spanner
- C) File
- D) Staple gun
- **6.** Choose the correct description for the image.

- A) Chisel
- B) Notebook
- C) School bag
- D) Motorcycle