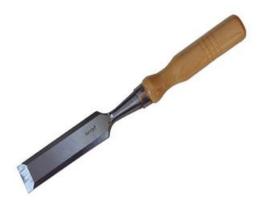

- A) Tack
- B) Spanner
- C) Clown
- D) Shelf

- A) Hair dryer
- B) Spanner
- C) File
- D) Staple gun
- **6.** Choose the correct description for the image.

- A) Chisel
- B) Notebook
- C) School bag
- D) Motorcycle